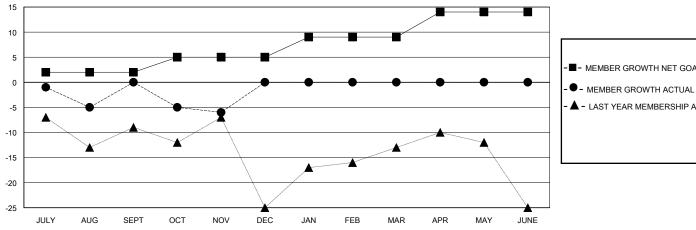

## GOALS AND ACTUAL MEMBERS CUMULATIVE

| - 🔳 – | MEMBER | GROWTH | NET | GOAL |
|-------|--------|--------|-----|------|
|       |        |        |     |      |

- LAST YEAR MEMBERSHIP ACTUAL

Results as of: 11/30/2023